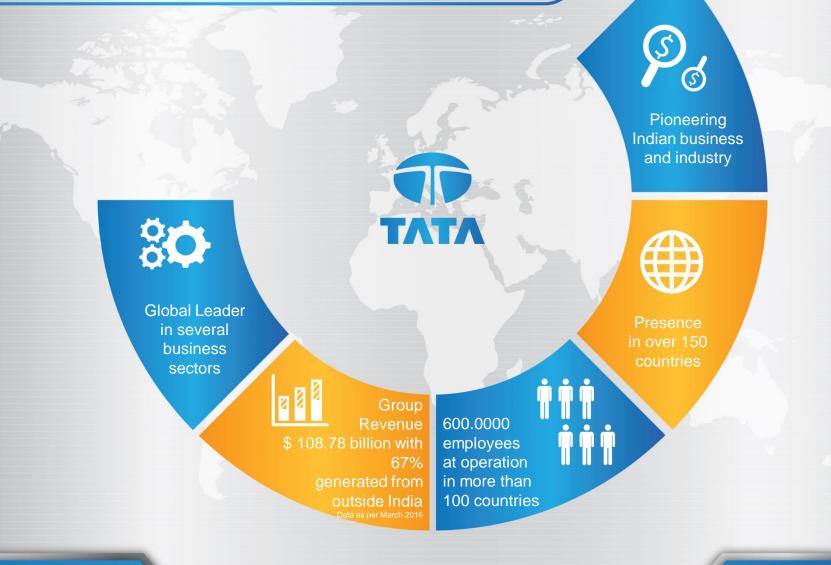

#### TATA GROUP IN INDONESIA

Investments of all three companies in Indonesia has reached 1,5 billion USD. Creating 6500 jobs (either directly or indirectly).

\*As per 2016