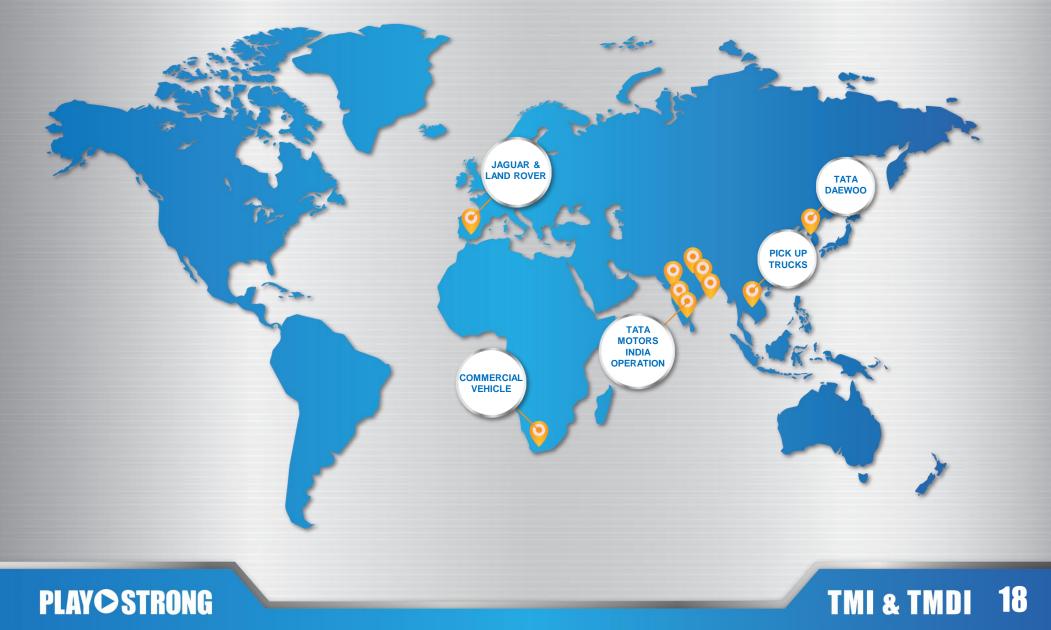

#### A STRONG GLOBAL LEADERSHIP

TMI & TMDI

10

# A STRONG GLOBAL LEADERSHIP

#### TATA GROUP IN INDONESIA

TATA Motors presents in Indonesia.

TATA Motors established in 1945, is India's largest automobile company with operations in the UK, South Korea, Thailand, Spain, South Africa and Indonesia.

Has sold more than 9 million of vehicles worldwide. Aiming to be within the Top 10 automotive brands in Indonesia.

International automotive company registered in the New York Stock Exchange.

A company that produces commercial and passenger vehicles and markets them in many countries like in Europe, Africa, the Middle East, South East Asia, South Asia, South America, CIS and Russia.