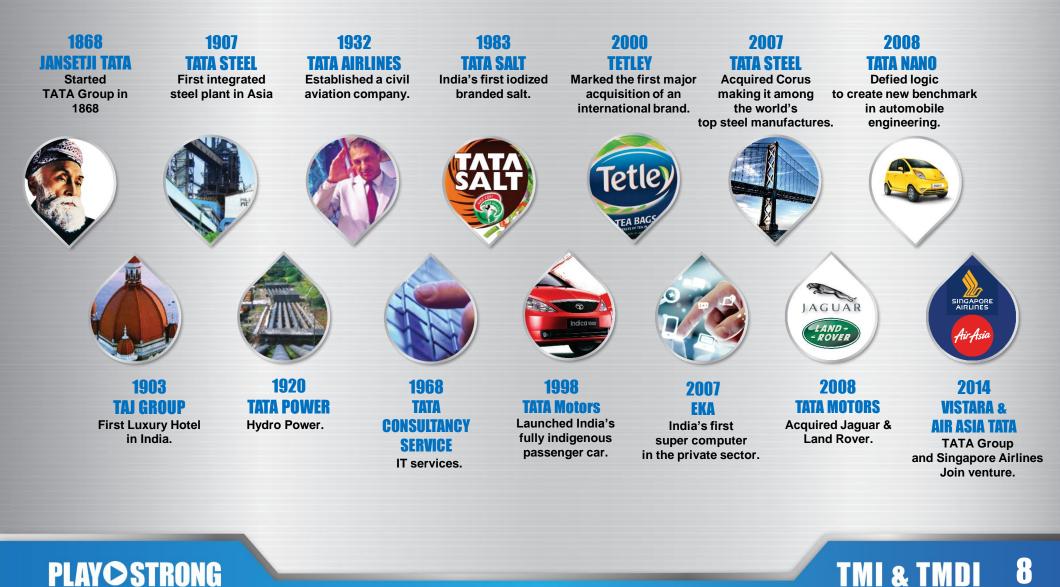

# A STRONG GLOBAL LEADERSHIP

#### TATA GROUP IN INDONESIA

# TATA CONSULTANCY SERVICES

TATA TATA POWER

TATA TATA MOTORS 2006

2007

2012

#### TATA Consultancy Services presents in Indonesia.

TATA Consultancy Services (TCS) is an IT services, consulting and business solutions organization that delivers real results to global businesses, ensuring a level of certainty no other firm can match. TCS has over 318,000 of the world's best-trained consultants in 46 countries.

#### TATA Power presents in Indonesia.

TATA Power is India's largest integrated power company with a significant international presence. The company has an installed generation capacity of 9,130MW in India and a presence in all the segments of the power sector.

TATA Motors presents in Indonesia.

TATA Motors established in 1945, is India's largest automobile company with operations in the UK, South Korea, Thailand, Spain, South Africa and Indonesia.

Has sold more than 9 million of vehicles worldwide. Aiming to be within the Top 10 automotive brands in Indonesia.

Investments of all three companies in Indonesia has reached 1,5 billion USD. Creating 6500 jobs (either directly or indirectly).

\*As per 2016