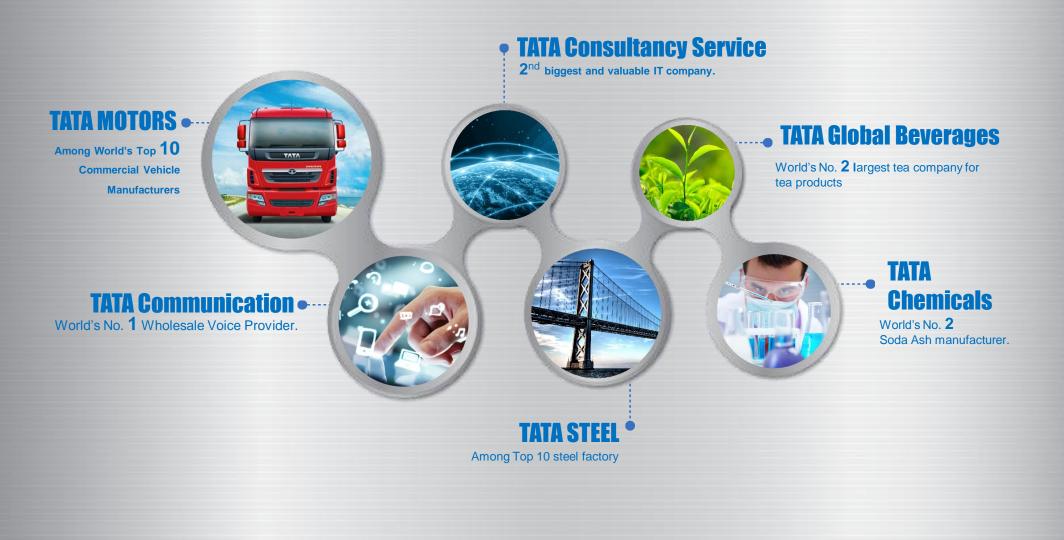

#### TATA MOTORS

FOOTSTEPS

STRONG

OUR

Established in 1945 Largest automotive company in India.

Only Indian automotive company to be included in Fortune 500. Among World's Top 10 Commercial Vehicle manufacturers.

International automotive company registered in the New York Stock Exchange.

A company that produces commercial and passenger vehicles and markets them in many countries like in Europe, Africa, the Middle East, South East Asia, South Asia, South America, CIS and Russia.

#### TATA MOTORS

**PLAYOSTRONG** 

A vast dealer network for sales services and spare parts with more than 6,600 networks across the globe.

Consolidated income 2015 – 2016 USD 42,04 Billion / IDR 507 Billion.

More than 9 Mio TATA Motors vehicles on roads across the world

More than 60,000 employees globally.

ΤΛΤΛ

TATA MOTORS

DESIGNEXT

WINTORS DESIGN